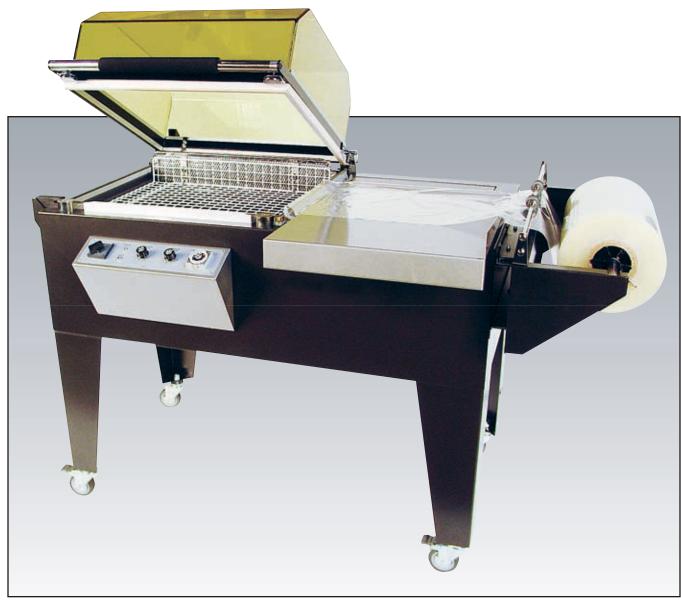

## Model PP-76ST

This unique "All-IN-ONE" L'Sealer and Shrink Chamber is only 56" in Total Length and Features a 16" W x 22" L Seal Area. Featuring New "Band Seal Technology" - Will Seal and Shrink PVC or Polyolefin Shrink Films.

With the New Dual Magnetic Hold Down the operator simply lowers the hooded chamber and the magnets apply the seal pressure to produce great seals and eliminate operator fatigue. The magnets hold the chamber closed during the shrink cycle and releases when shrink cycle is complete. Adjustable grate lowers 3.5" to accept taller products.

New "Band Seal Technology"with Teflon coated band ribbon will Seal and Shrink PVC or Polyolefin Shrink Films with no build up or residue Now Available in 110 or 220 Volt For Higher Performance and Lower Operating Costs

Dual Magnet Hold Down During Seal Cycle.

The operator places the product on the package loading tray in between the two layers of centerfold film. The operator then moves the package into the sealing area and lowers the hood. Once the hood is lowered, the Dual Magnets apply pressure to make the seal. Once the seal is made, the Automatic Magnetic Hold Down keeps the hooded chamber down until the film has shrunk. When the shrink time is completed, the hood will automatically return to the up position and the operator may remove the completed package. Complete cycle time is approximately 5-10 seconds.