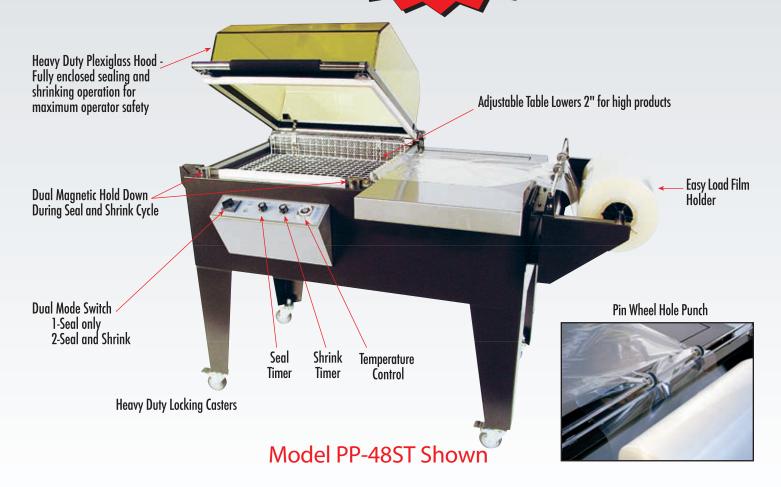

## Model PP-76ST

This unique "All-IN-ONE" L'Sealer and Shrink Chamber is only 56" in Total Length and Features a 16" W x 22" L Seal Area. Featuring New "Band Seal Technology" - Will Seal and Shrink PVC or Polyolefin Shrink Films.

With the New Dual Magnetic Hold Down the operator simply lowers the hooded chamber and the magnets apply the seal pressure to produce great seals and eliminate operator fatigue. The magnets hold the chamber closed during the shrink cycle and releases when shrink cycle is complete. Adjustable grate lowers 3.5" to accept taller products.

New "Band Seal Technology"with Teflon coated band ribbon will Seal and Shrink PVC or Polyolefin Shrink Films with no build up or residue Now Available in 110 or 220 Volt For Higher Performance and Lower Operating Costs

Dual Magnet Hold Down During Seal Cycle.

The operator places the product on the package loading tray in between the two layers of centerfold film. The operator then moves the package into the sealing area and lowers the hood. Once the hood is lowered, the Dual Magnets apply pressure to make the seal. Once the seal is made, the Automatic Magnetic Hold Down keeps the hooded chamber down until the film has shrunk. When the shrink time is completed, the hood will automatically return to the up position and the operator may remove the completed package. Complete cycle time is approximately 5-10 seconds.